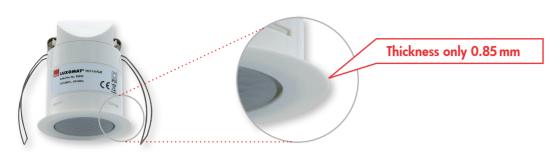

## Presumably the most flat occupancy detector on the market

Our occupancy detector **LUXOMAT®** PD11 is first choice for designers objects: with a thickness of only 0.85 mm it is almost invisible on the ceiling. Additionally to its flat design, it reliably detects within a range of 9 m. Ornamental rings with different colours offer the possibility to meet the customer's individual demands.