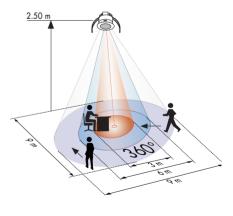

**PD11-M-1C-FLAT-FC**Part no. 92583 **PD11-S-FLAT-FC**Part no. 92593

- Conventional 110-240 V supply
- 360° Detection area
- Available as Master or Slave version
- Remote controllable
- IP20 / Class II / CE
- Dimensions:Ø 52 x H 60 mm

PD11-KNX-FLAT-FC Part no. 92893

- For KNX BUS technology
- 360° Detection area
- Switching mode, controlling mode, slave mode, permanent dimmer
- 3 HVAC-Channels (1 Bit)
- Remote controllable
- IP20 / Class II / CE
- Dimensions:Ø 52 x H 43.3 mm

Walking across
Walking towards
Seated activity